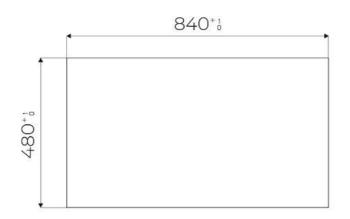

-----------------------------------------------------------------------------------------------------------------------------------------|
| Ultra-flat hob      | Design meets functionality in the the ultra-flat models. Elegant grids that form a generously sized overall surface.                                                                                                                                                                               |
| Under-knob ignition | The utmost freedom of movement with electronic under-knob ignition, a common feature of all models that allows a one-hand ignition of the burner.                                                                                                                                                  |

### **TECHNICAL DATA**





#### **OPTIONAL ACCESSORIES**



Cast iron wok support 9601 727

#### **RECOMMENDED PAIRINGS**



**OUTLINE H25** 6625 000