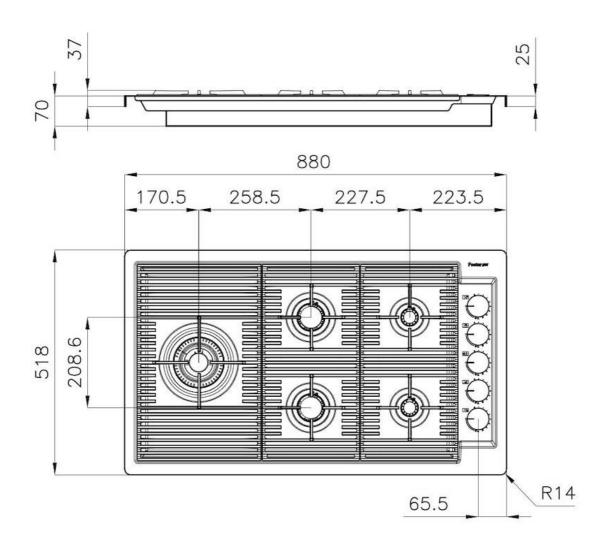

### DETAILS

| Edge/Installation Type | Rim h25 mm                                  |
|------------------------|---------------------------------------------|
| Material               | AISI 304 stainless steel                    |
| Texture                | Brushed in line                             |
| Supply                 | 220-240 V; 50/60 Hz                         |
| Dimensions             | 880 x 518 mm                                |
| Base size              | 90cm                                        |
| Heating element        | Five burners                                |
| Built-in hole          | View technical data sheet                   |
| Grids                  | Cast iron grids and enamelled burner covers |

### **TECHNICAL DATA**