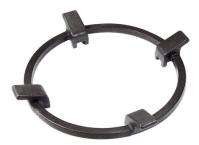

--------------------------------------------------------------------------------------------------------|
| Ultra-flat hob      | Design meets functionality in the the ultra-flat models. Elegant grids that form a generously sized overall surface.                                                                                                                                                                               |
| Under-knob ignition | The utmost freedom of movement with electronic under-knob ignition, a common feature of all models that allows a one-hand ignition of the burner.                                                                                                                                                  |

### **TECHNICAL DATA**





#### **OPTIONAL ACCESSORIES**



Cast iron wok support 9601 727

#### **RECOMMENDED PAIRINGS**



**OUTLINE H25** 6625 000