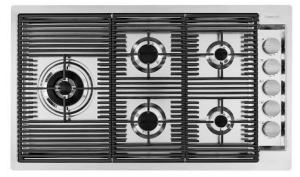

### **OUTLINE GAS H25**

Gas hobs

Code: 7441 000

### DETAILS

| Edge/Installation Type | Rim h25 mm                                  |
|------------------------|---------------------------------------------|
| Material               | AISI 304 stainless steel                    |
| Texture                | Brushed in line                             |
| Supply                 | 220-240 V; 50/60 Hz                         |
| Dimensions             | 880 x 518 mm                                |
| Base size              | 90cm                                        |
| Heating element        | Five burners                                |
| Built-in hole          | View technical data sheet                   |
| Grids                  | Cast iron grids and enamelled burner covers |

| Width           | 88 cm                                                                                                                                                                                                                                                                                            |
|-----------------|--------------------------------------------------------------------------------------------------------------------------------------------------------------------------------------------------------------------------------------------------------------------------------------------------|
| Total power     | 9.500 W                                                                                                                                                                                                                                                                                          |
| Auxiliary       | 2x1.000 W                                                                                                                                                                                                                                                                                        |
| Semirapid       | 2 x 1.750 W                                                                                                                                                                                                                                                                                      |
| Double crown    | 4.000 W                                                                                                                                                                                                                                                                                          |
| Safety          | Safety valve with quick-acting thermocouple                                                                                                                                                                                                                                                      |
| Ignition        | Electric ignition under knob                                                                                                                                                                                                                                                                     |
| Gas type        | Tested for installation with natural gas, LPG nozzle set included.                                                                                                                                                                                                                               |
| Туре            | Gas Hob                                                                                                                                                                                                                                                                                          |
| FEATURES        |                                                                                                                                                                                                                                                                                                  |
| Cast iron grids | Cast-iron is the ideal material for an hob grid, this due to the manifold properties characterising<br>it: high heat capacity that improves cooking performance; high weight and stability that<br>improve safety; sturdiness that preserves the hob's original aspect over time; easy cleaning. |
| Precise Power   | Flat burners with PrecisePower system: great control in flame-settings. Maximum precision in regulating the flame, thanks to the 10 pre-set levels of the PrecisePower system. And as a benefit, the nice and ultra-low look of the new Flat burners.                                            |
| Safe cooking    | All Foster cooker hobs are equipped with safety valves. They shut off the gas supply very quickly if the flame accidentally goes out.                                                                                                                                                            |